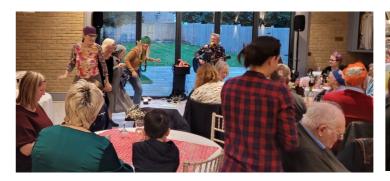

# 3rd SUNDAY of ADVENT (A) LAST SUNDAY'S CHRISTMAS LUNCH

Baptisms/Marriages by appointment only. Please see Fr. Philip Confessions: Saturday 9.30 am to 9.50 am & 5.30 pm to 5.50 pm, Sunday before Masses

# **PARISH NEWS**

Thanks to Andy Mulroe and friends along with the parish Social Committee for organising such a wonderful event.

If your child is interested, please contact Mee-Ling on 07866612865 before 27th November.

The Christmas Dinner and Raffle raised £1242.95 for the Parish.