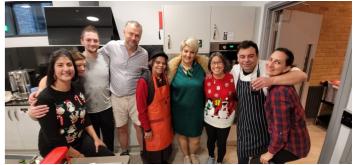

# 3rd SUNDAY of ADVENT (A) LAST SUNDAY'S CHRISTMAS LUNCH

Baptisms/Marriages by appointment only. Please see Fr. Philip Confessions: Saturday 9.30 am to 9.50 am & 5.30 pm to 5.50 pm, Sunday before Masses

# **PARISH NEWS**

Thanks to Andy Mulroe and friends along with the parish Social Committee for organising such a wonderful event.

If your child is interested, please contact Mee-Ling on 07866612865 before 27th November.

The Christmas Dinner and Raffle raised £1242.95 for the Parish.