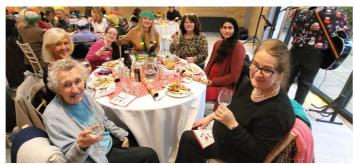

# 3rd SUNDAY of ADVENT (A) LAST SUNDAY'S CHRISTMAS LUNCH

Baptisms/Marriages by appointment only. Please see Fr. Philip Confessions: Saturday 9.30 am to 9.50 am & 5.30 pm to 5.50 pm, Sunday before Masses

# **PARISH NEWS**

Thanks to Andy Mulroe and friends along with the parish Social Committee for organising such a wonderful event.

If your child is interested, please contact Mee-Ling on 07866612865 before 27th November.

The Christmas Dinner and Raffle raised £1242.95 for the Parish.