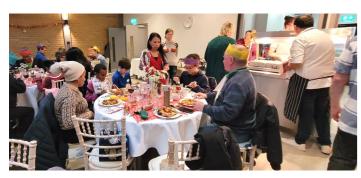

# 3rd SUNDAY of ADVENT (A) LAST SUNDAY'S CHRISTMAS LUNCH

Baptisms/Marriages by appointment only. Please see Fr. Philip Confessions: Saturday 9.30 am to 9.50 am & 5.30 pm to 5.50 pm, Sunday before Masses

# **PARISH NEWS**

Thanks to Andy Mulroe and friends along with the parish Social Committee for organising such a wonderful event.

If your child is interested, please contact Mee-Ling on 07866612865 before 27th November.

The Christmas Dinner and Raffle raised £1242.95 for the Parish.