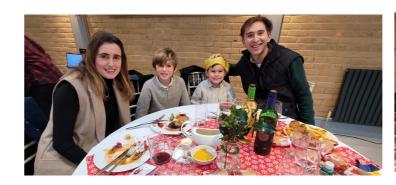

# 3rd SUNDAY of ADVENT (A) LAST SUNDAY'S CHRISTMAS LUNCH

Baptisms/Marriages by appointment only. Please see Fr. Philip Confessions: Saturday 9.30 am to 9.50 am & 5.30 pm to 5.50 pm, Sunday before Masses

# **PARISH NEWS**

Thanks to Andy Mulroe and friends along with the parish Social Committee for organising such a wonderful event.

If your child is interested, please contact Mee-Ling on 07866612865 before 27th November.

The Christmas Dinner and Raffle raised £1242.95 for the Parish.