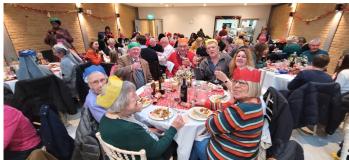

# 3rd SUNDAY of ADVENT (A) LAST SUNDAY'S CHRISTMAS LUNCH

Baptisms/Marriages by appointment only. Please see Fr. Philip Confessions: Saturday 9.30 am to 9.50 am & 5.30 pm to 5.50 pm, Sunday before Masses

# **PARISH NEWS**

Thanks to Andy Mulroe and friends along with the parish Social Committee for organising such a wonderful event.

If your child is interested, please contact Mee-Ling on 07866612865 before 27th November.

The Christmas Dinner and Raffle raised £1242.95 for the Parish.