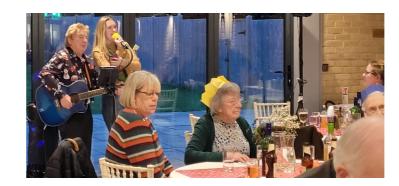

# 3rd SUNDAY of ADVENT (A) LAST SUNDAY'S CHRISTMAS LUNCH

Baptisms/Marriages by appointment only. Please see Fr. Philip Confessions: Saturday 9.30 am to 9.50 am & 5.30 pm to 5.50 pm, Sunday before Masses

# **PARISH NEWS**

Thanks to Andy Mulroe and friends along with the parish Social Committee for organising such a wonderful event.

If your child is interested, please contact Mee-Ling on 07866612865 before 27th November.

The Christmas Dinner and Raffle raised £1242.95 for the Parish.